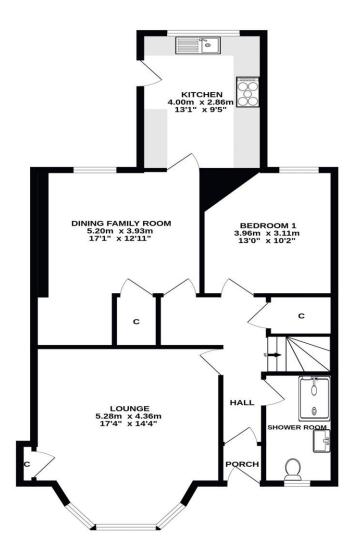

- Entrance Porch
- Hall
- Lounge
- Dining/Family Room
- Three Bedrooms (One Ground Floor, Two First Floor)
- Shower Room
- Private Driveway
- Enclosed Garden
- Close To Local Schooling & Amenities
- Popular Residential Area

Sat: 10am – 2pm

Sun: 10am – 2pm

GROUND FLOOR 1ST FLOOR

## ALL MEASUREMENTS TAKEN AT WIDEST POINT.

Donald Ross Residential, unlike most estate agents who are part of a franchise group or PLC, are privately owned and completely independent. Independence allows us to offer our clients a genuinely personal service geared solely towards the very best advice and assistance when selling your home. Donald Ross Residential was formed in 1985 and is one of Ayrshire's longest established estate agents. With a highly qualified and experienced team, Donald Ross Residential is the Estate Agent of choice when you are considering buying or selling your home. Donald Ross Residential is proud to be members of The Property Ombudsman for Estate Agents.