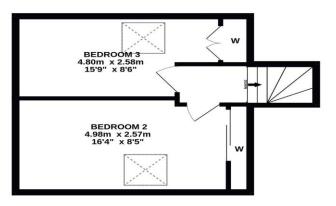

- Entrance Porch
- Hall
- Lounge
- Dining/Family Room
- Three Bedrooms (One Ground Floor, Two First Floor)
- Shower Room
- Private Driveway
- Enclosed Garden
- Close To Local Schooling & Amenities
- Popular Residential Area

Sat: 10am – 2pm

Sun: 10am – 2pm

GROUND FLOOR 1ST FLOOR