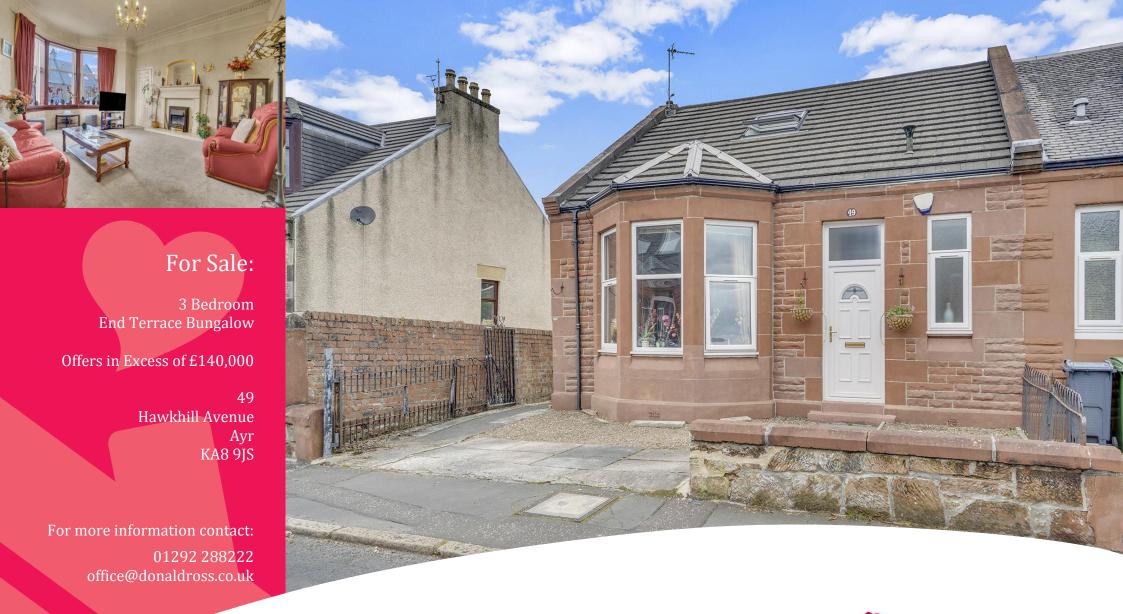

## 49, Hawkhill Avenue, Ayr, KA8 9JS

Donald Ross Residential are delighted to present to the market a traditional three bedroom end terraced chalet style bungalow with two reception rooms, private driveway and ample on street parking. Located within a highly sought after local primary and secondary schooling catchment along with all other local amenities around Whitletts, Ayr.

- Entrance Porch
- Hall
- Lounge
- Dining/Family Room
- Three Bedrooms (One Ground Floor, Two First Floor)
- Shower Room
- Private Driveway
- Enclosed Garden
- Close To Local Schooling & Amenities
- Popular Residential Area