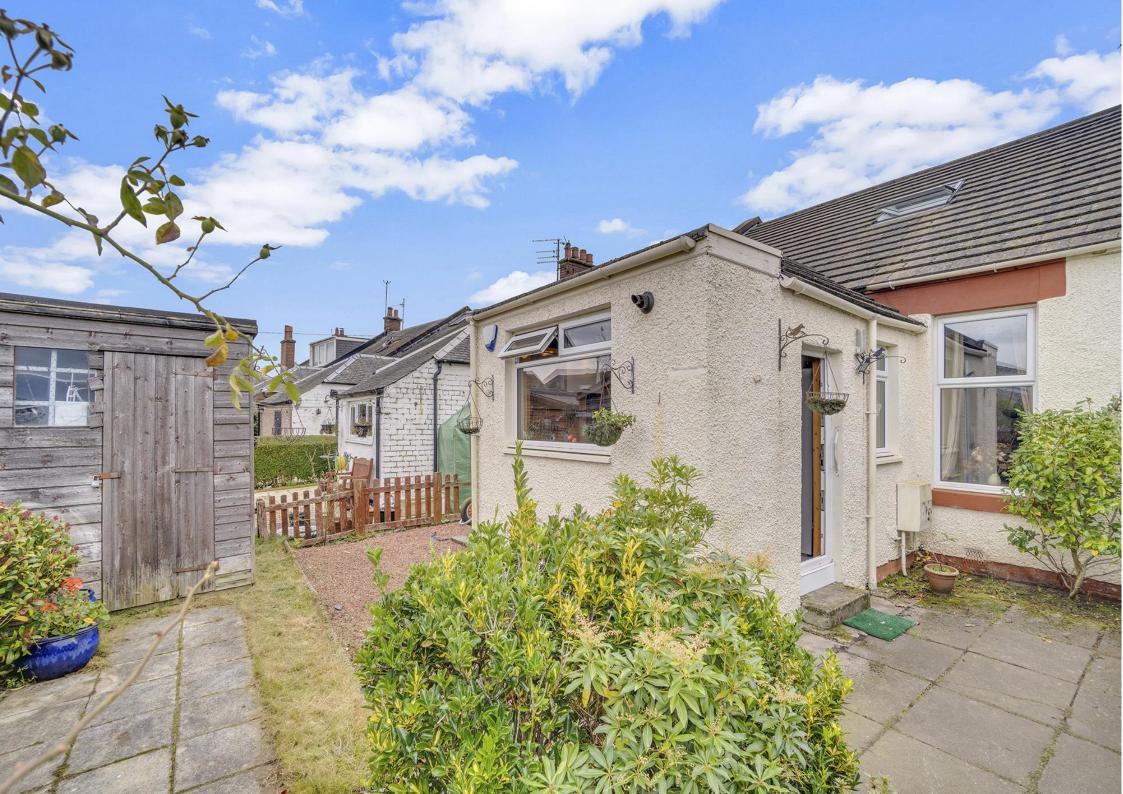

## 49, Hawkhill Avenue, Ayr, KA8 9JS

Donald Ross Residential are delighted to present to the market a traditional three bedroom end terraced chalet style bungalow with two reception rooms, private driveway and ample on street parking. Located within a highly sought after local primary and secondary schooling catchment along with all other local amenities around Whitletts, Ayr.

- Entrance Porch
- Hall
- Lounge
- Dining/Family Room
- Three Bedrooms (One Ground Floor, Two First Floor)
- Shower Room
- Private Driveway
- Enclosed Garden
- Close To Local Schooling & Amenities
- Popular Residential Area